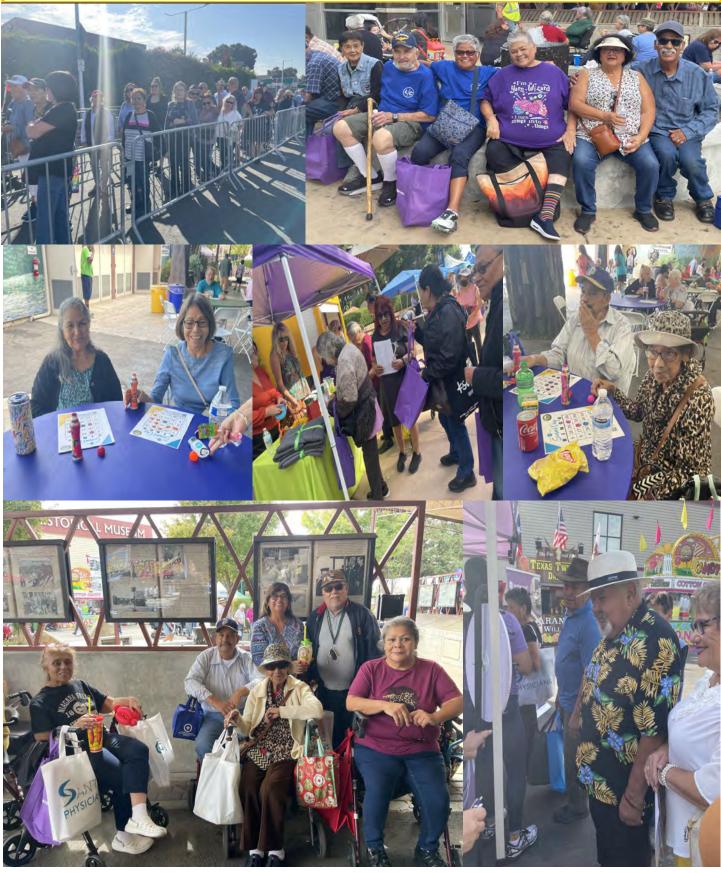

### Newsletter - NOVEMBER 2023

Hello November,

In the month of October the center offered a trip to the Fresno Fair for Senior Day, hosted a paint party, celebrated October birthdays and hosted a Halloween party. This event was a huge success with games, raffle prizes and creative costumes. Thank you Dinuba Senior Center Inc. Board for helping with the party and providing candy bags.

# Senior day at the fair