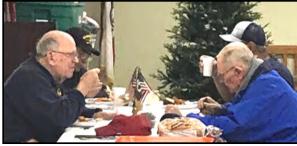

## Newsletter — FEBRUARY 2022

During the winter break when the School District Food Services were not making our lunches, we did the next best thing, and had potlucks on those days. We had many different kinds of food, which were all very good. The best part was the communal gathering and building of friendships. Next Potluck will be on Valentine's Day.