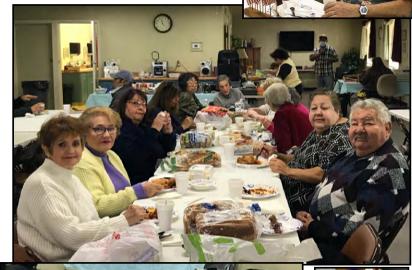

## Newsletter — FEBRUARY 2022

During the winter break when the School District Food Services were not making our lunches, we did the next best thing, and had potlucks on those days. We had many different kinds of food, which were all very good. The best part was the communal gathering and building of friendships. Next Potluck will be on Valentine's Day.