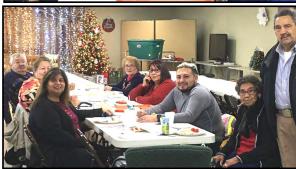

## Newsletter — FEBRUARY 2022

During the winter break when the School District Food Services were not making our lunches, we did the next best thing, and had potlucks on those days. We had many different kinds of food, which were all very good. The best part was the communal gathering and building of friendships. Next Potluck will be on Valentine's Day.