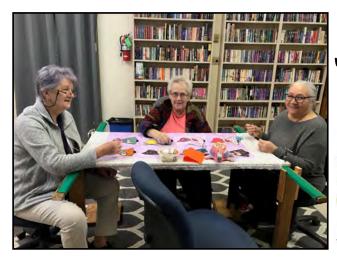

Quilter are currently sewing in the Library. Stop by to say hello and see what beautiful work they are doing and browse the library for books to borrow. Tuesdays 9 am to 3 pm.

A quilt sewn together with utmost care . . . Quilted with love is a treasure to share!