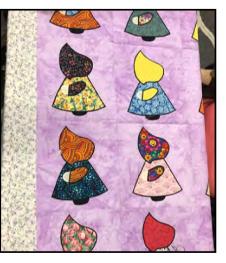

Quilter are currently sewing in the Library. Stop by to say hello and see what beautiful work they are doing and browse the library for books to borrow. Tuesdays 9 am to 3 pm.

A quilt sewn together with utmost care . . . Quilted with love is a treasure to share!